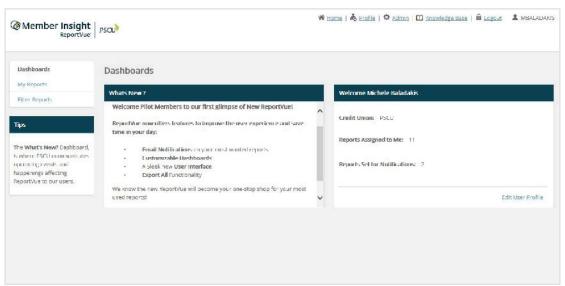

#### ReportVue Home Screen

### A More Personalized Experience

- The completely redesigned UI can be tailored by user for a more customized experience.
- Save the reports you want to see to the dashboard for quick access.
- Simplified user interface makes it easier to maneuver and navigate around.
- Users only see what they want to see.