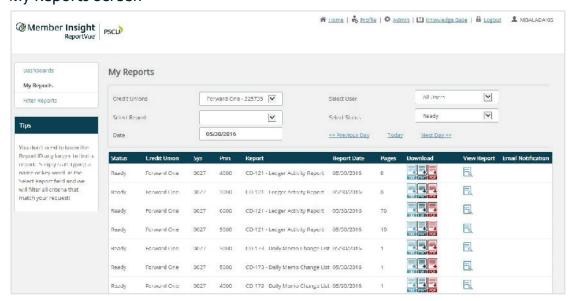

it union staff so that more time can be spent with members.

- Simplified User Interface
- Customizable dashboards by user
- Email notifications on top reports
- Significantly improved search times
- Any field is searchable in a report
- Ability to print/view entire report regardless of size
- Contains 140 of your most used
  Omaha Credit Reports
- Export all functionality for your desired reports in one easy step

## ReportVue

### A More Personalized Experience

- The completely redesigned UI can be tailored by user for a more customized experience.
- Save the reports you want to see to the dashboard for quick access.
- Simplified user interface makes it easier to maneuver and navigate around.
- Users only see what they want to see.

#### ReportVue Home Screen



#### My Reports Screen