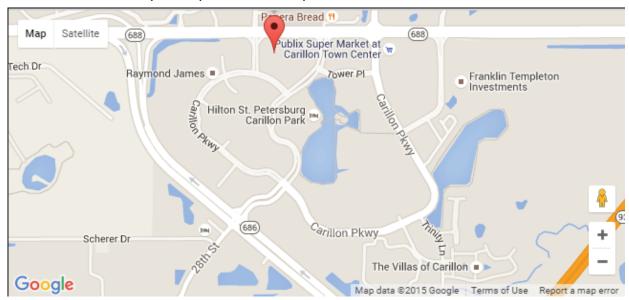

## **Florida Locations Main Location: BayCare**

900 Carillon Parkway Ste. 106 St. Petersburg, FL 33716 Phone: 727-561-2670

Office Hours Monday-Friday 8:00am-6:00pm

## St Petersburg Locations: Weekends and weekday early evenings

**BayCare Urgent Care Clinics** 

## Option 1

BayCare - NE St. Pete 2331 4th Street North St. Petersburg, FL 33704 Phone: 727-914-8566

Office Hours are:

Monday - Friday 8:00am - 8:00pm Saturday and Sunday: 9:00am - 6:00pm

Option 2

BayCare - Clearwater